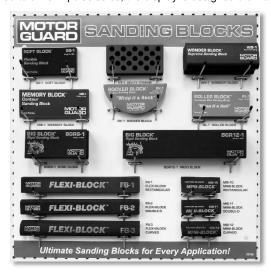

# MODEL DP-5000 SANDING BLOCK DISPLAY BOARD

### **FEATURES**

The Motor Guard DP-5000 is a high-impact point-of-sale display that presents our most popular sanding blocks on an accessible, easily refillable board. Designed to drive impulse sales, the display is designed draw attention and allow the customer to handle the product.

#### **FEATURES**

- Rigid Framed Pegboard Display
- Full Color Display
- Includes (14) Popular Sanding Blocks
- Includes (28) Pegboard Hooks

Check and refill often.

| REFILL ORDER NUMBERS |           |                                           |
|----------------------|-----------|-------------------------------------------|
| Model                | Order No. | Description                               |
| BGR6-1               | 00793     | RIGID-BLOCK 6" SANDING BLOCK              |
| BGR12-1              | 00794     | RIGID BLOCK 11" SANDING BLOCK             |
| FB-1                 | 00706     | FLEXI-BLOCK SANDING BAR, RECTANGULAR      |
| FB-2                 | 00707     | FLEXI-BLOCK SANDING BAR, DOUBLE-D         |
| FB-3                 | 00708     | FLEXI-BLOCK SANDING BAR, CURVED           |
| HT-1                 | 00751     | HOLEY TERROR ULTIMATE SANDING BLOCK       |
| MB-1                 | 00742     | MEMORY BLOCK FOAM SANDING BLOCK           |
| MB-10                | 00826     | MINI-BLOCK SANDING BLOCK, RECTANGULAR     |
| MB-11                | 00827     | MINI-BLOCK SANDING BLOCK, DOUBLE-D        |
| MB-12                | 00828     | MINI-BLOCK SANDING BLOCK, CURVED          |
| RK-1                 | 00744     | ROCKER BLOCK 6" DISC SANDING BLOCK        |
| RL-1                 | 00754     | ROLLER BLOCK PRECISION WET SANDING BLOCK  |
| SB-1                 | 00746     | SOFT BLOCK FLEXIBLE SANDING BLOCK         |
| WB-1                 | 00740     | WONDER BLOCK SUPREME SANDING BLOCK        |
| DP-5000R             | 00709     | SANDING BLOCK REFILL PACK                 |
|                      |           | Contains 2/Ea of Every Block on the Board |
| DP-5000A             | 00508     | SANDING BLOCK DISPLAY BOARD ONLY          |