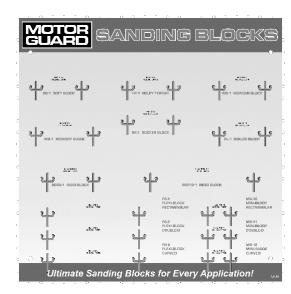

## **INSTALLATION**

Mount board securely and level to a wall, rack or other rigid structure. Use fasteners suitable for the method of mounting.

Install peg hooks in locations shown & place sanding blocks on appropriate hooks.

**Pegboard Hook Layout** 

580 CARNEGIE STREET MANTECA, CA 95337 1-800-227-2822 FAX 209-239-5114