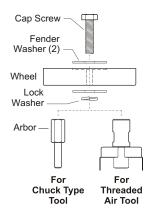

## **ASSEMBLY INSTRUCTIONS**

Assemble components as shown at right. fender washers must be in place on either side of wheel as shown. Lock washer must be in position shown to prevent wheel separation and possible injury.

Insert cap screw through hole in wheel. Use a combination of **pressure** and **clockwise rotation** to install oversized screw. Anut driver may be used to ease installation. Tighten cap screw firmly while holding arbor or air tool spindle with a wrench.