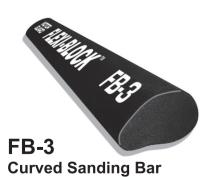

A completely unique sanding bar with multiple inside and outside curves for sanding complex character lines and details. Rotate this block to find just the right sanding surface.

Sanding a detailed inside curve

Rectangular Block (FB-1) for flat sanding and sharp corners Order No. 00706 FB-1

Double D Block (FB-2) with radiused sides for sanding inside contours Order No. 00707 3:1/

Curved Block (FB-3) for complex body lines and details Order No. 00708