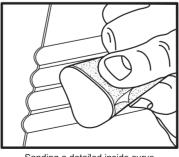

A completely unique sanding bar with multiple inside and outside curves for sanding complex character lines and details. Rotate this block to find just the right sanding surface.

Sanding a detailed inside curve