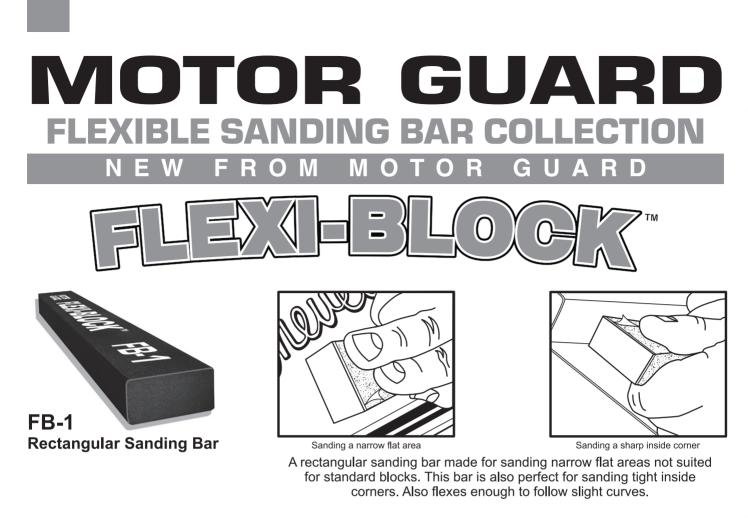

**Double-D Sanding Bar** 

A flexible sanding bar with two radiused sides is ideal for sanding inside contours. This block also eliminates the pressure points that occur with sharp-edged blocks.

Sanding an inside curve

Rectangular Block (FB-1) for flat sanding and sharp corners Order No. 00706 FB-1

Double D Block (FB-2) with radiused sides for sanding inside contours Order No. 00707 3:1/

Curved Block (FB-3) for complex body lines and details Order No. 00708