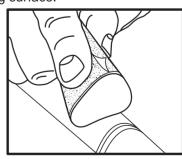

**Double-D Sanding Bar** 

A flexible sanding bar with two radiused sides is ideal for sanding inside contours. This block also eliminates the pressure points that occur with sharp-edged blocks.

Sanding an inside curve