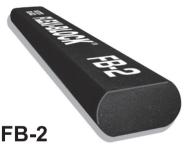

**Double-D Sanding Bar** 

A flexible sanding bar with two radiused sides is ideal for sanding inside contours. This block also eliminates the pressure points that occur with sharp-edged blocks.

Sanding an inside curve

Rectangular Block (FB-1) for flat sanding and sharp corners Order No. 00706 FB-1

Double D Block (FB-2) with radiused sides for sanding inside contours Order No. 00707 3:1/

Curved Block (FB-3) for complex body lines and details Order No. 00708