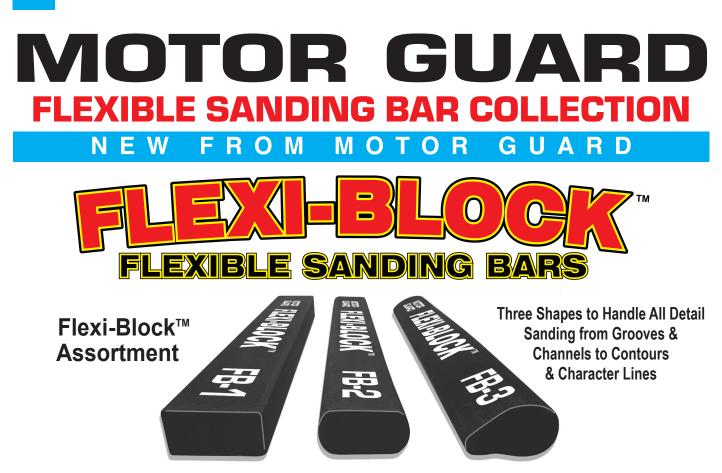

## **MOTOR GUARD** CORPORATION

MANTECA, CALIFORNIA • (209) 239-9191 • FAX (209) 239-5114 • www.motorguard.com

Printed in U.S.A. S1122 07/17

Motor Guard has introduced a first of its kind line of flexible sanding bars for detail sanding applications. These new blocks are constructed of a dense yet flexible compound that allows bending to suit body profiles while maintaining a firm and durable backing for highly effective sanding. Each bar measures 11 inches in length.

Motor Guard's new Flexi-Blocks<sup>™</sup> are available in three styles, the Rectangular Block (FB-1) for flat sanding and sharp corners, the Double D Block (FB-2) with radiused sides for sanding inside contours, and the Curved Block (FB-3) for complex body lines and details. The blocks are also offered in a see-through pegboard display of all three, the AP-6 Flexi-Block<sup>™</sup> Assortment.

Rectangular Block (FB-1) for flat sanding and sharp corners Order No. 00706 FB-1

Double D Block (FB-2) with radiused sides for sanding inside contours Order No. 00707 3:1/

Curved Block (FB-3) for complex body lines and details Order No. 00708