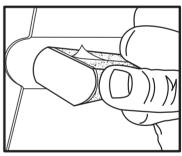

A completely unique sanding bar with multiple inside and outside curves for sanding complex character lines and details. Rotate this block to find just the right sanding surface.

Sanding a detailed inside curve

Rectangular Block (FB-1) for flat sanding and sharp corners Order No. 00706 FB-1

Double D Block (FB-2) with radiused sides for sanding inside contours Order No. 00707 3:1/

Curved Block (FB-3) for complex body lines and details Order No. 00708