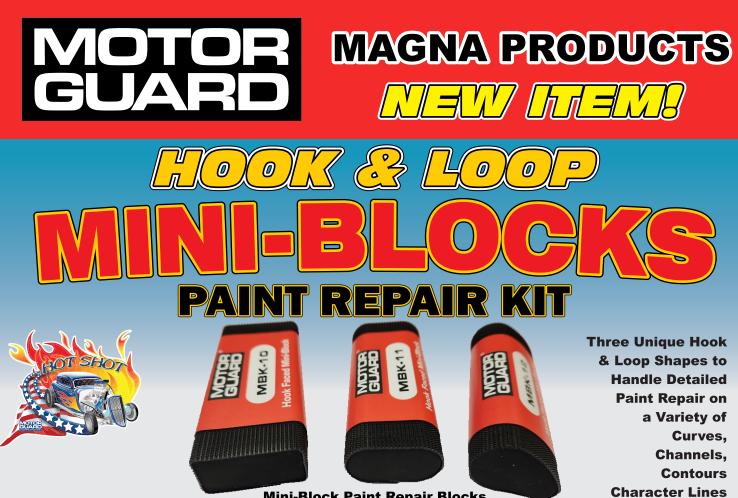

**Mini-Block Paint Repair Blocks** 

Motor Guard has introduced a precision paint repair kit featuring three uniquely shaped mini sanding blocks along with an assortment of abrasive sheets to remove runs, sags and defects on all finishes. The blocks are wrapped with an ultra-low profile hook facing that firmly holds the abrasive sheet while imparting a perfect finish.

The AP-8 Kit includes and assortment of six premium quality silicon carbide, wet/dry abrasive sheets (12 sheets per pack) in grits from 80 to 1500.

Hook & Loop Mini-Blocks measure 3-1/2 inches in length and include a Rectangular Mini-Block (MBK-10) for flat sanding and sharp corners, a Double D Mini-Block (MBK-11) with radiused sides for sanding inside contours and a Curved Mini-Block (MBK-12) for complex body lines and details. The kit is packaged in a colorful see-through pegboard display.