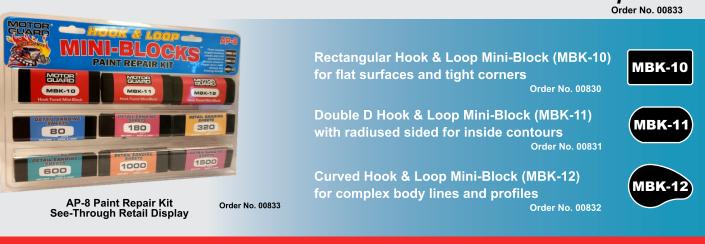

The AP-8 Kit includes and assortment of six premium quality silicon carbide, wet/dry abrasive sheets (12 sheets per pack) in grits from 80 to 1500.

Hook & Loop Mini-Blocks measure 3-1/2 inches in length and include a Rectangular Mini-Block (MBK-10) for flat sanding and sharp corners, a Double D Mini-Block (MBK-11) with radiused sides for sanding inside contours and a Curved Mini-Block (MBK-12) for complex body lines and details. The kit is packaged in a colorful see-through pegboard display.